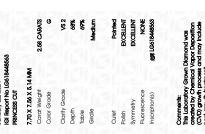

## ADDITIONAL GRADING INFORMATION

55.5%

| Polish   | EXCELLEN |
|----------|----------|
| Symmetry | EXCELLEN |
|          |          |

Fluorescence NONE Inscription(s) (G) LG618448563

Pointed

Comments: This Laboratory Grown Diamond was created by Chemical Vapor Deposition (CVD) growth process and may include post-growth treatment.