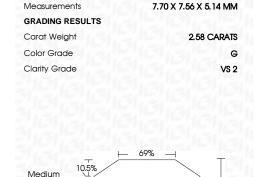

**GRADING RESULTS** 

Measurements

Carat Weight 2.58 CARATS

Color Grade

Clarity Grade V\$ 2

## ADDITIONAL GRADING INFORMATION

55.5%

| Polish   | EXCELLEN |
|----------|----------|
| Symmetry | EXCELLEN |
|          |          |

Fluorescence NONE Inscription(s) (G) LG618448563

Pointed

Comments: This Laboratory Grown Diamond was created by Chemical Vapor Deposition (CVD) growth process and may include post-growth treatment.