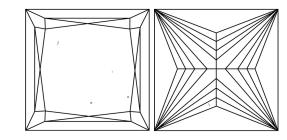

Shape and Cutting Style

### LABORATORY GROWN DIAMOND REPORT

January 22, 2024

IGI Report Number LG618448563

Description

LABORATORY GROWN DIAMOND

Shape and Cutting Style

PRINCESS CUT 7.70 X 7.56 X 5.14 MM

G

### **PROPORTIONS**