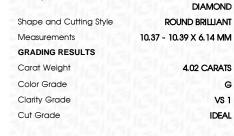

## LABORATORY GROWN DIAMOND REPORT

January 30, 2024

IGI Report Number LG618416244

LABORATORY GROWN Description

DIAMOND

Shape and Cutting Style ROUND BRILLIANT

Measurements 10.37 - 10.39 X 6.14 MM

## **GRADING RESULTS**

Carat Weight 4.02 CARATS

Color Grade G

Clarity Grade VS 1

Cut Grade **IDEAL** 