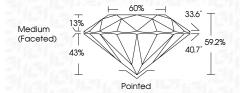

cs. Green symbols indicate external characteristics.

#### **GRADING SCALES**

#### CLARITY

| IF                     | VVS <sup>1-2</sup>             | VS <sup>1-2</sup>         | SI 1-2               | I <sup>1-3</sup> |
|------------------------|--------------------------------|---------------------------|----------------------|------------------|
| Internally<br>Flawless | Very Very<br>Slightly Included | Very<br>Slightly Included | Slightly<br>Included | Included         |

#### COLOR

| E | F | G | Н | I | J | Faint | Very Light | Light |
|---|---|---|---|---|---|-------|------------|-------|
|   |   |   |   |   |   |       |            |       |



Sample Image Used



© IGI 2020, International Gemological Institute

FD - 10 20





January 30, 2024

Description

IGI Report Number



#### ADDITIONAL GRADING INFORMATION

| Polish       | EXCELLEN |
|--------------|----------|
| Symmetry     | EXCELLEN |
| Fluorescence | NON      |

個 LG618416244 Inscription(s) Comments: This Laboratory Grown Diamond was created by Chemical Vapor Deposition (CVD) growth process and may include post-growth treatment.