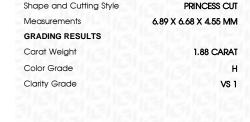

### LABORATORY GROWN DIAMOND REPORT

January 8, 2024

IGI Report Number

io Report Numb

Description

Shape and Cutting Style

Measurements

**GRADING RESULTS** 

Carat Weight

Color Grade

Clarity Grade

ADDITIONAL GRADING INFORMATION

created by Chemical Vapor Deposition (CVD) growth

Polish

Symmetry

Fluorescence

## PROPORTIONS

LG615380505

DIAMOND

PRINCESS CUT

1.88 CARAT

EXCELLENT EXCELLENT

/函 LG615380505

NONE

VS 1

LABORATORY GROWN

6.89 X 6.68 X 4.55 MM