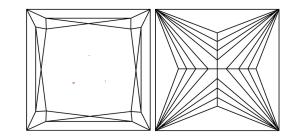

## PROPORTIONS

LG615380505

DIAMOND

PRINCESS CUT

1.88 CARAT

EXCELLENT EXCELLENT

/函 LG615380505

NONE

### CLARITY CHARACTERISTICS