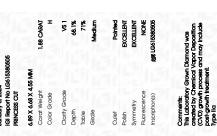

LG615380505

(例 LG615380505

DIAMOND

LABORATORY GROWN

January 8, 2024

Description

IGI Report Number

### LABORATORY GROWN DIAMOND REPORT

January 8, 2024

IGI Report Number

io Report Numb

Description

Shape and Cutting Style

Measurements

**GRADING RESULTS** 

Carat Weight

Color Grade

Clarity Grade

ADDITIONAL GRADING INFORMATION

created by Chemical Vapor Deposition (CVD) growth

Polish

Symmetry

Fluorescence

Inscription(s)

Comments: This Laboratory Grown Diamond was

process and may include post-growth treatment. Type IIa

## PROPORTIONS

LG615380505

DIAMOND

PRINCESS CUT

1.88 CARAT

EXCELLENT EXCELLENT

/函 LG615380505

NONE

VS 1

LABORATORY GROWN

6.89 X 6.68 X 4.55 MM

#### ADDITIONAL GRADING INFORMATION

Inscription(s)

| Polish       | EXCELLENT |
|--------------|-----------|
| Symmetry     | EXCELLENT |
| Fluorescence | NONE      |

Comments: This Laboratory Grown Diamond was created by Chemical Vapor Deposition (CVD) growth process and may include post-growth treatment. Type IIa