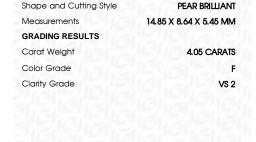

### LABORATORY GROWN DIAMOND REPORT

December 27, 2023

IGI Report Number LG614312155

Description

Measurements

LABORATORY GROWN DIAMOND

Shape and Cutting Style

14.85 X 8.64 X 5.45 MM

PEAR BRILLIANT

**GRADING RESULTS** 

4.05 CARATS Carat Weight

Color Grade

Clarity Grade VS 2