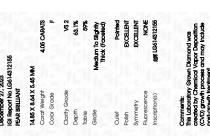

Report verification at igi.org

December 27, 2023

IGI Report Number

Description

LG614312155

(例 LG614312155

DIAMOND

LABORATORY GROWN

### ADDITIONAL GRADING INFORMATION

Polish **EXCELLENT** 

**EXCELLENT** Symmetry

NONE Fluorescence

Inscription(s) /函 LG614312155

Comments: This Laboratory Grown Diamond was created by Chemical Vapor Deposition (CVD) growth process and may include post-growth treatment.

#### ADDITIONAL GRADING INFORMATION

Inscription(s)

| Polish       | EXCELLENT |
|--------------|-----------|
| Symmetry     | EXCELLENT |
| Fluorescence | NONE      |

Comments: This Laboratory Grown Diamond was created by Chemical Vapor Deposition (CVD) growth process and may include post-growth treatment.