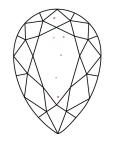

### **CLARITY CHARACTERISTICS**

### **KEY TO SYMBOLS**

Red symbols indicate internal characteristics. Green symbols indicate external characteristics.