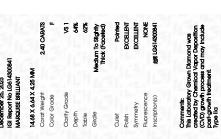

## LABORATORY GROWN DIAMOND REPORT

December 25, 2023

Description

IGI Report Number

LABORATORY GROWN

DIAMOND

Shape and Cutting Style

MARQUISE BRILLIANT 14.68 X 6.64 X 4.25 MM

## **GRADING RESULTS**

Measurements

2.40 CARATS Carat Weight

Color Grade

Clarity Grade VS 1

### ADDITIONAL GRADING INFORMATION

Polish **EXCELLENT** 

**EXCELLENT** Symmetry

NONE Fluorescence

15 LG614300841 Inscription(s)

Comments: This Laboratory Grown Diamond was created by Chemical Vapor Deposition (CVD) growth process and may include post-growth treatment.